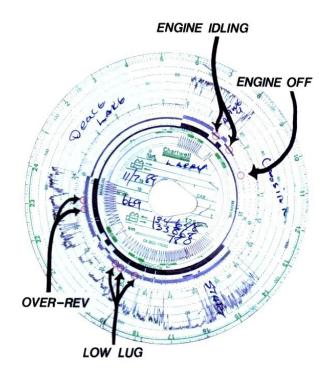

See photo below to learn how the Tach-Man tachographs can save you fuel and see how easy it is read our charts.

Tach-Man Tachographs are the market leader in warranty offering a 2 year unlimited mileage warranty.

## SAVE FUEL plus SAFE DRIVING

Use the 2400 Tachograph or the TACH-MAN 9400 4th stylus tachograph to record engine revs on the front face of the standard drivers charts and tell at a glance if driving style can be improved to save fuel and reduce engine wear and tear.