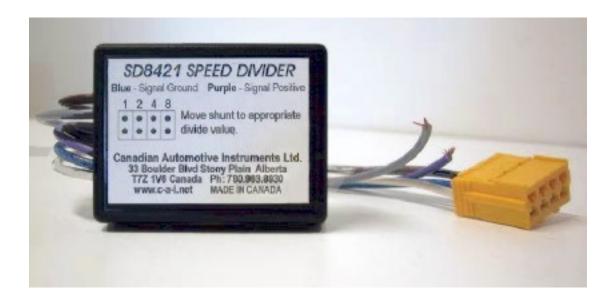

## SD8421 Pulse Shaper and Divider.

The SD8421 pulse shaper and amplifier was designed for Veeder-Root, Kienzle and Motometer Tachographs requiring a dual signal asynchronous pulse. The SD8421 can also divide the speed signal by a factor of 2, 4, or 8, as required, by simply moving a shunt. SD8421 converts a sine, square or triangular signal to a square wave signal at host voltage.