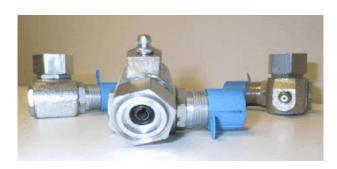

# TACHOGRAPH ACCESSORIES

### **ANGLE DRIVES**

Available in various ratios and tip sizes.



# **BRACKETS**

2400 tachograph mounting bracket allows the tachograph to be mounted above or below the dash. Secure, protective and convenient way to install tachograph.



### **DATA LINK**

- Completely sealed
- No switches or access for tampering
- Complete with VR/1318 Speed & RPM plugs
- Easy to install
- The TM1708-K Data Link is designed to be an interface between the J-1708 Bus data stream found on the new computerized diesel engines and the TACH-MAN 2400 tachograph, TACH-MAN 9400 series tachograph, and Kienzle 1310 1318 1324 tachograph, or any other electronic recording device.



# **SLEEVES**

Installation Sleeve for 2400 Tachograph.



©2013 Canadian Automotive Instruments Ltd.
Ph: 780-963-8930 Toll Free: 1-800-866-6016 Fax: 780-963-8230 Email: sales@c-a-i.net