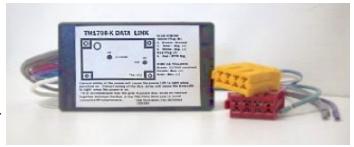

### **DATA LINK**

- Completely sealed
- No switches or access for tampering
- Complete with VR/1318 Speed & RPM plugs
- Easy to install
- The TM1708-K Data Link is designed to be an interface between the J-1708 Bus data stream found on the new computerized diesel engines and the TACH-MAN 2400 tachograph, TACH-MAN 9400 series tachograph, and Kienzle 1310 1318 1324 tachograph, or any other electronic recording device.